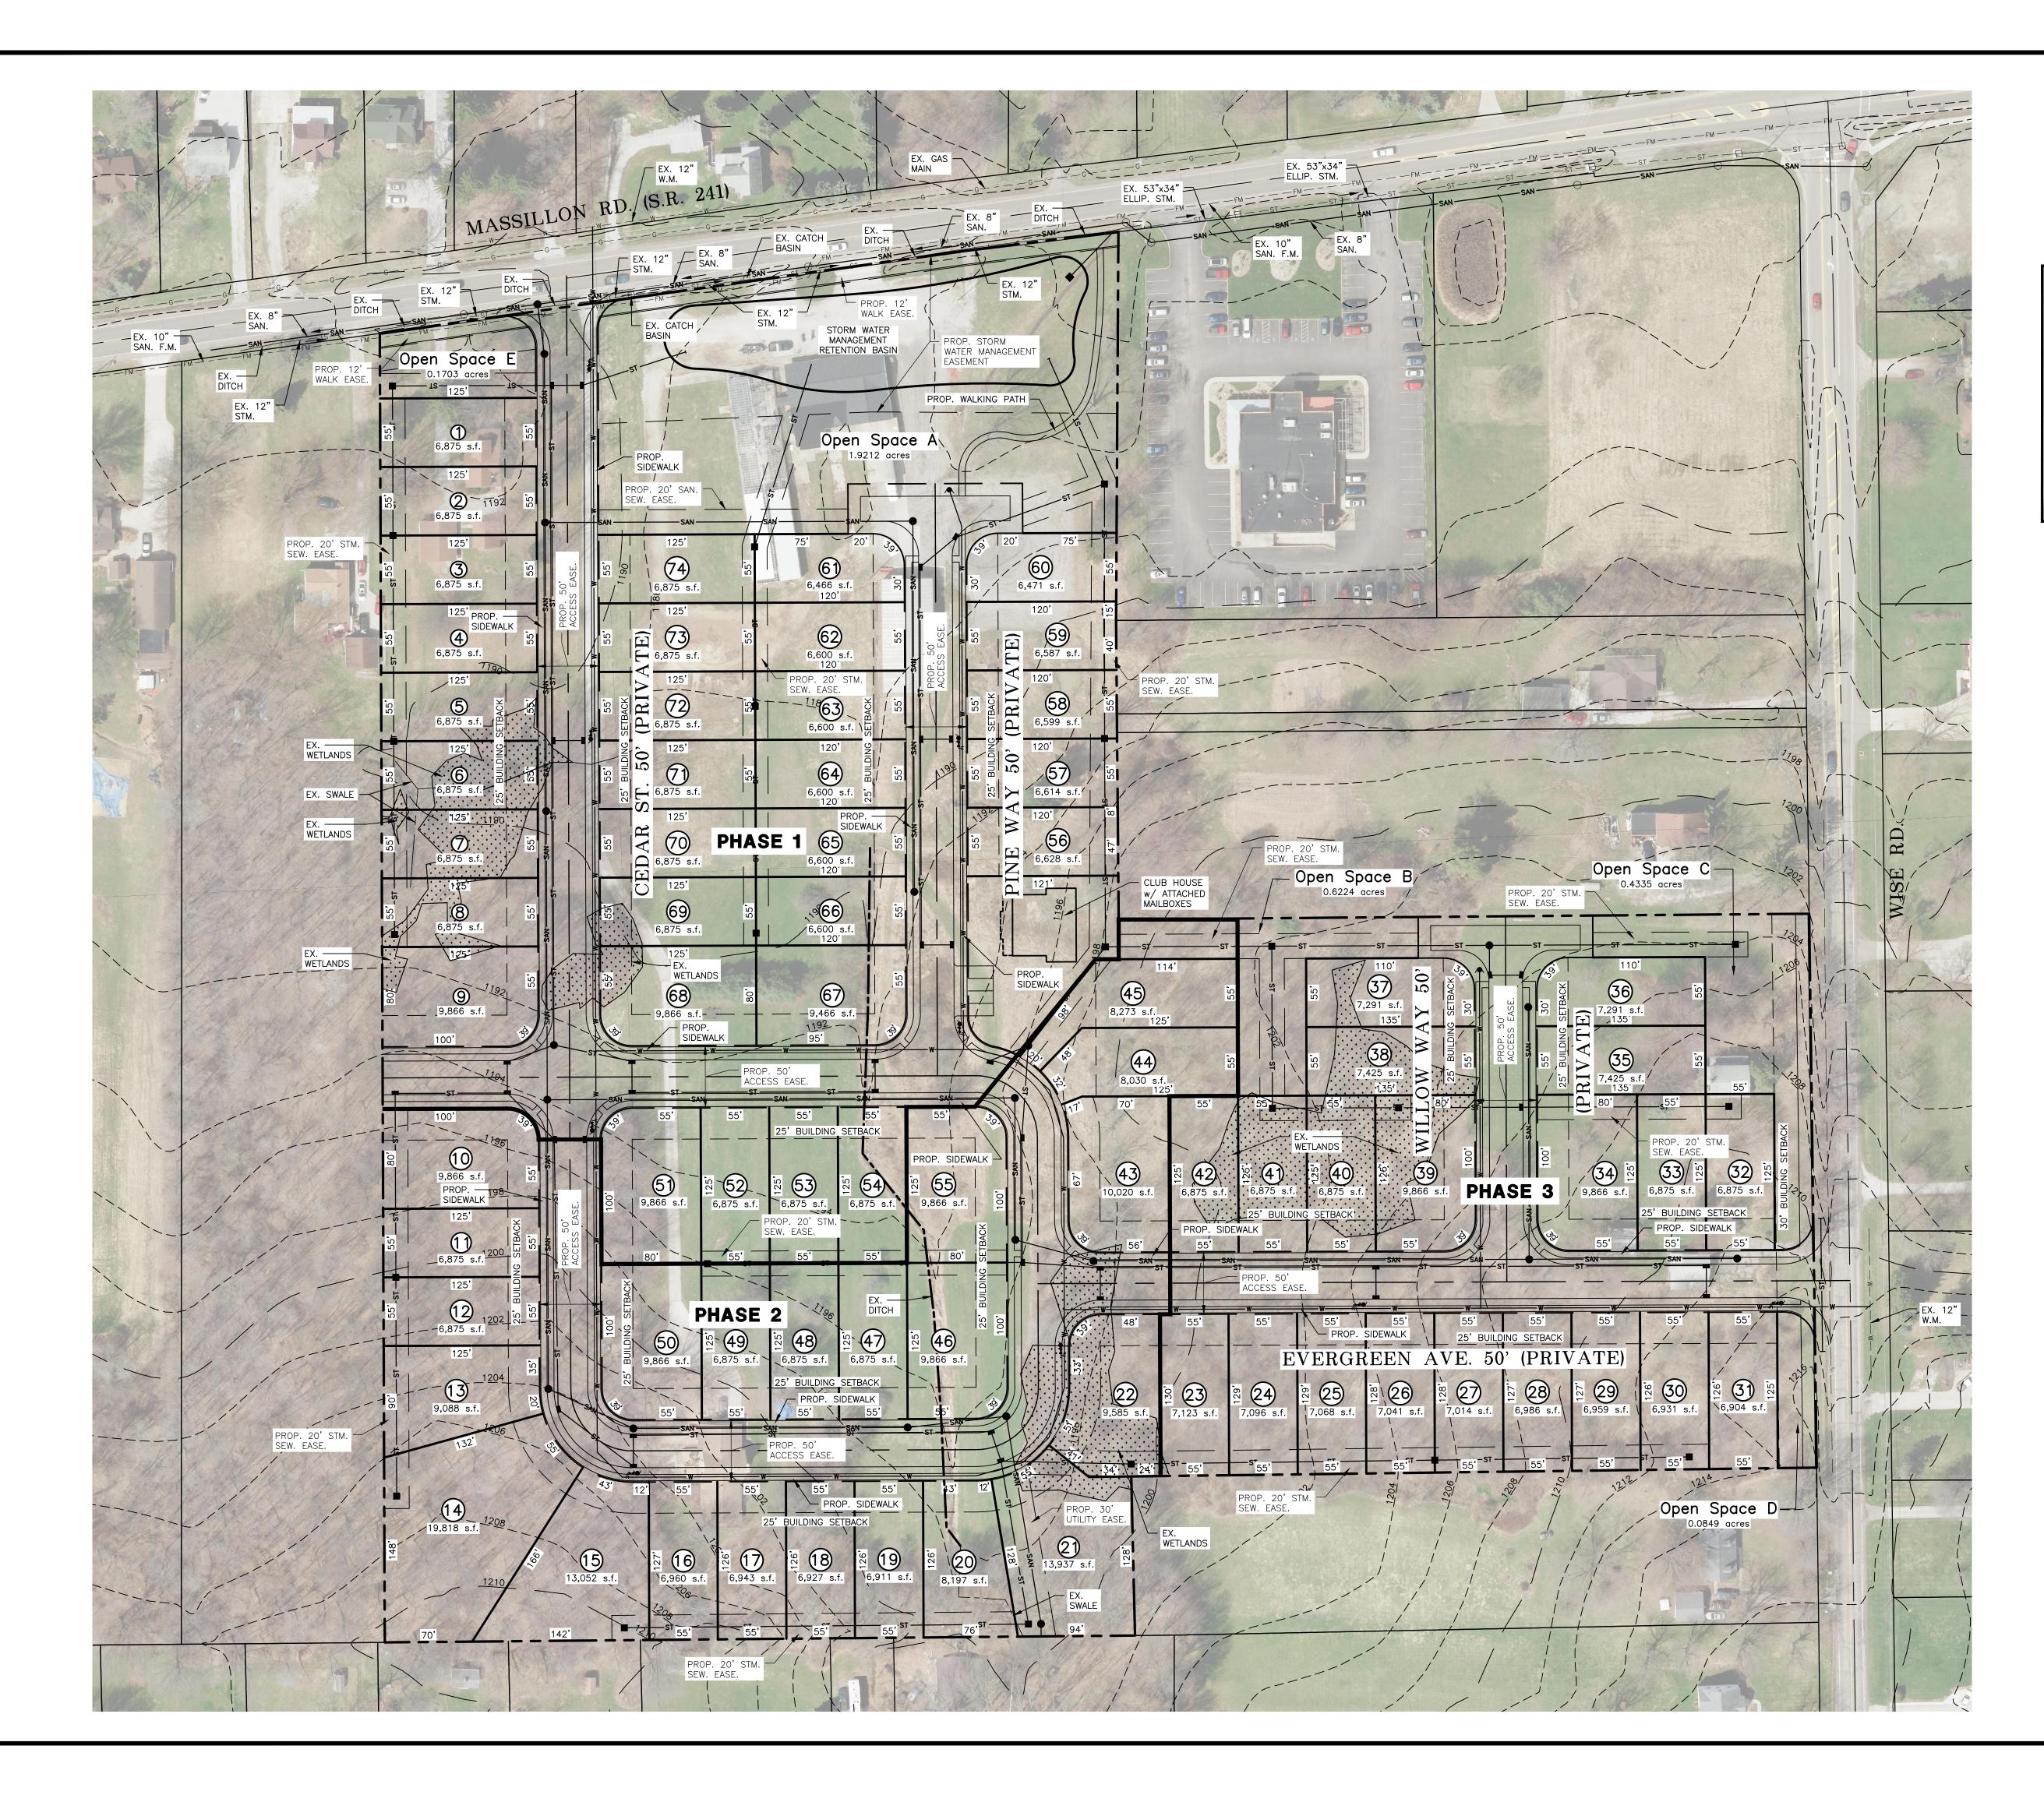

REVISIONS 06/12/19 <u>SCALE: 1" = 60'</u> SITE DATA TOTAL DEVELOPMENT AREA TOTAL STREET LENGTH TOTAL NUMBER OF LOTS 20.5 AC. 3,346 LF. PROVIDED DENSITY 36.6 UNITS/AC. PROVIDED OPEN SPACE 16% (3.22 AC.) ACTIVE RECREATIONAL OPEN SPACES OPEN SPACE A 60% (1.92 AC.) ZONING SHOWN PD PLANNED DEVELOPMENT RESIDENTIAL DENSITY AND OPEN SPACE (FEE SIMPLE LOTS – ATTACHED/DETACHED) MINIMUM GROSS ACREAGE 5 AC. MAXIMUM DENSITY 8 UNITS/AC. REQUIRED OPEN SPACES 15% 5,000 S.F. MINIMUM LOT AREA (DETACHED) MININUM LOT WIDTH 40 FT. NC. BUILDING SETBACKS FRONT ALONG ARTERIAL STREET 30 FT. Ι DESIGN, GBC C LL 305 **pment,** R. SUITE 3 10 44333 **GREAT Develop** 2841 RIVIERA DR. AKRON, OHIO NEW AT THE COURTYARDS / GREEN, OHIO GENE DRAWN BY: T.G.W. DATE: MAY 20, 2019 PROJECT NO. 51049A DRAWING NO.